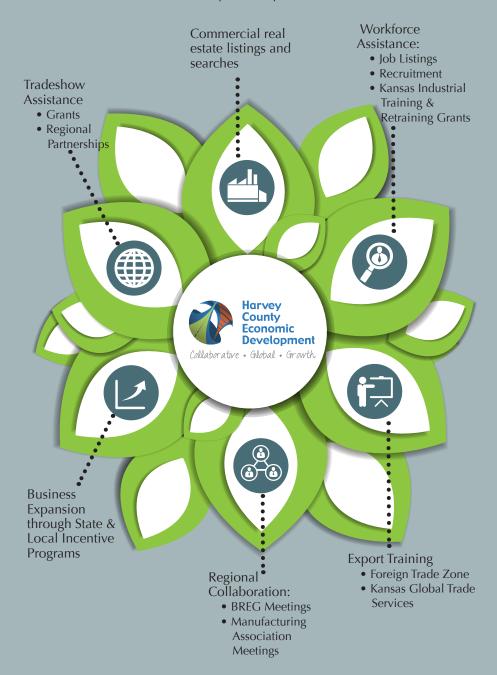

## Here are several ways we cultivate an environment of growth for our Harvey County businesses: